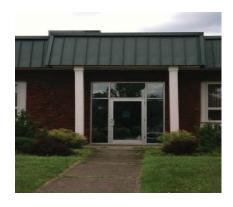

## 60 Page Park Drive, Poughkeepsie 16,000 sq. ft. office/warehouse building

This 16,000 square foot multi-tenanted building is situated within an estalished professional Business Park on NYS Route 55 in the Town of Poughkeepsie, Dutchess County. Suites are available between 2,200 and 13,000 square feet with a common loading dock and individual overhead doors.

## **Building Features:**

- > Newly Built Office Space
- > Centrally located with direct access to NYS Route 84 and US Route 9
- > Two handicap unisex toilet rooms and janitor's closet
- > Carrier gas fired roof top heat/cooling system throughout
- > New Firestone roof with a ten (10) year warrenty
- > Municipal Water
- > Natural Gas
- > Two existing loading docks