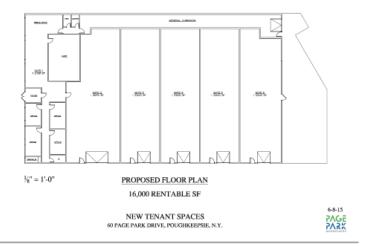

## 60 Page Park Drive, Poughkeepsie 16,000 sq. ft. office/warehouse building

This 16,000 square foot multi-tenanted building is situated within an estalished professional Business Park on NYS Route 55 in the Town of Poughkeepsie, Dutchess County. Suites are available between 2,200 and 13,000 square feet with a common loading dock and individual overhead doors.

## **Building Features:**

- > Newly Built Office Space
- > Centrally located with direct access to NYS Route 84 and US Route 9
- > Two handicap unisex toilet rooms and janitor's closet
- > Carrier gas fired roof top heat/cooling system throughout
- > New Firestone roof with a ten (10) year warrenty
- > Municipal Water
- > Natural Gas
- > Two existing loading docks