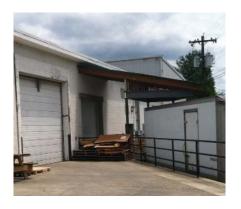

## 60 Page Park Drive, Poughkeepsie 16,000 sq. ft. office/warehouse building

This 16,000 square foot multi-tenanted building is situated within an estalished professional Business Park on NYS Route 55 in the Town of Poughkeepsie, Dutchess County. Suites are available between 2,200 and 13,000 square feet with a common loading dock and individual overhead doors.

## **Building Features:**

- > Newly Built Office Space
- > Centrally located with direct access to NYS Route 84 and US Route 9
- > Two handicap unisex toilet rooms and janitor's closet
- > Carrier gas fired roof top heat/cooling system throughout
- > New Firestone roof with a ten (10) year warrenty
- > Municipal Water
- > Natural Gas
- > Two existing loading docks