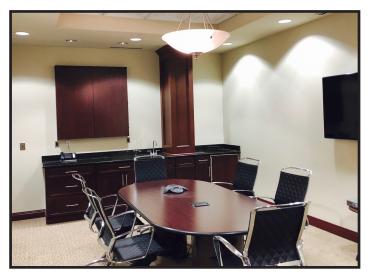

845 471 0191 jason@pageparkassociates.com www.pageparkassociates.com

Poughkeepsie Journal Building 85 Civic Center Plaza Suite LL2 Poughkeepsie, NY 12601 This 2,539 rentable square foot suite, located on the first floor adjacent to the handicap entrance, was recently constructed with the highest finishes the Poughkeepsie Journal Building has to offer. It consists of open work space, private offices, conference room, break room and toilet rooms within the space, with a southern exposure and natural light. This suite is fully built out and ready for immediate occupancy.