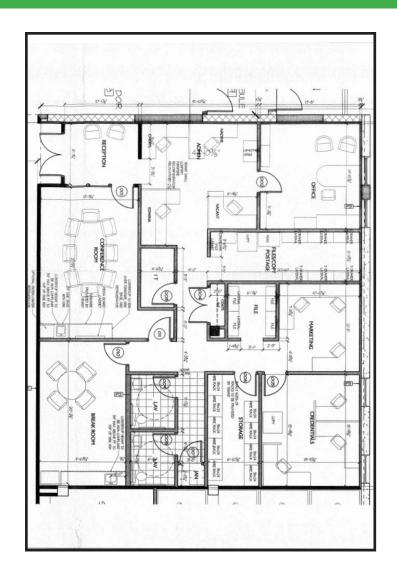

845 471 0191 jason@pageparkassociates.com www.pageparkassociates.com

Poughkeepsie Journal Building 85 Civic Center Plaza Suite LL2 Poughkeepsie, NY 12601 This 2,539 rentable square foot suite, located on the first floor adjacent to the handicap entrance, was recently constructed with the highest finishes the Poughkeepsie Journal Building has to offer. It consists of open work space, private offices, conference room, break room and toilet rooms within the space, with a southern exposure and natural light. This suite is fully built out and ready for immediate occupancy.